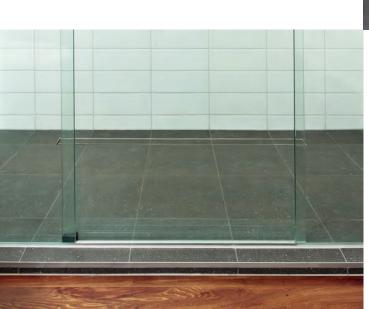

# style and performance

Your bathroom is a sanctuary, a place of luxury that offers a quiet moment in a busy world. The environment should effortlessly combine form and function.

An integrated tiled shower with frameless glass screens can be an elegant central design feature that increases the light, space and style of your bathroom.

Warmup uses the latest in waterproofing technology. We design an integrated tiled shower to perfectly fit your unique requirements. The design possibilities are limitless and guaranteed to be 100% waterproof.