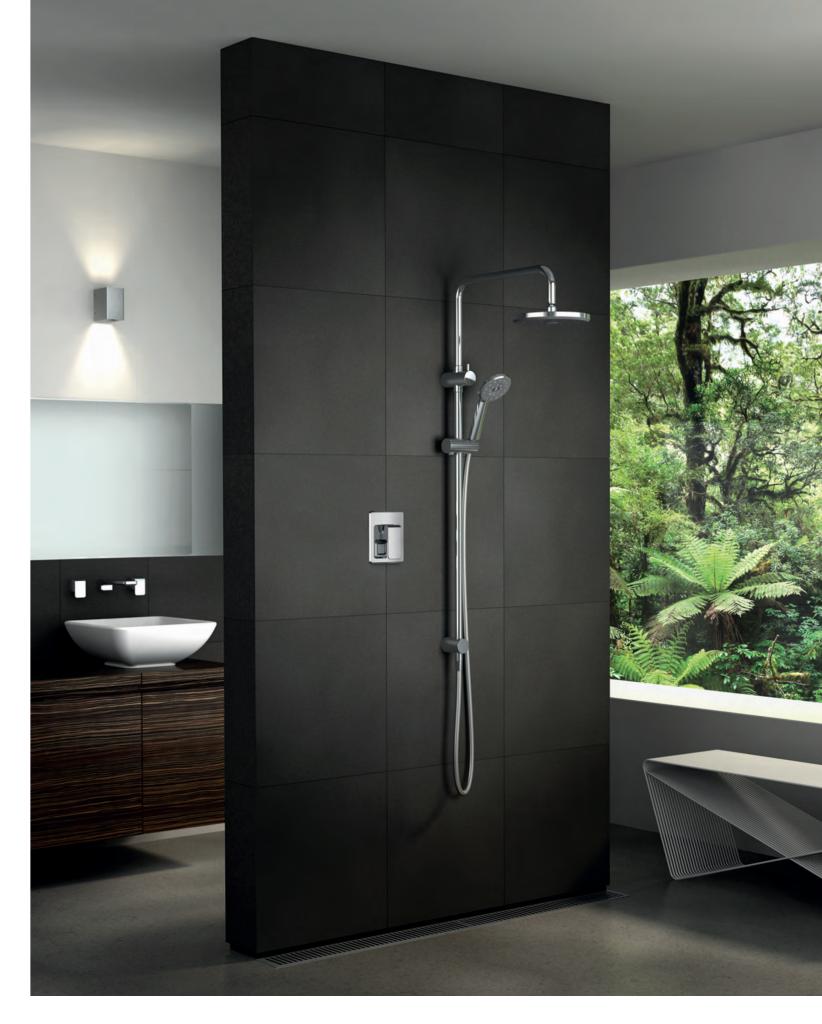

# style and performance

Your bathroom is a sanctuary, a place of luxury that offers a quiet moment in a busy world. The environment should effortlessly combine form and function.

An integrated tiled shower with frameless glass screens can be an elegant central design feature that increases the light, space and style of your bathroom.

Warmup uses the latest in waterproofing technology. We design an integrated tiled shower to perfectly fit your unique requirements. The design possibilities are limitless and guaranteed to be 100% waterproof.

Seven different grate options available in either the popular channel (strip) or traditional square drain variety

Each tiled shower is custom designed to match your aesthetic preference and then impeccably installed by a licensed installer giving you complete confidence in the system.