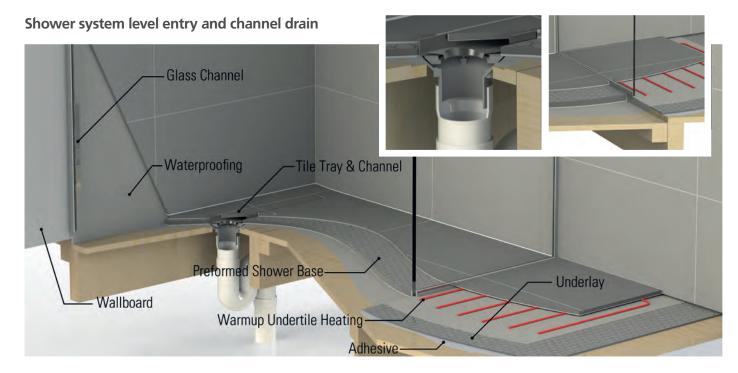

### technical features

- Weldable sheet membrane waterproofing incorporating clamp waste
- Level entry or low profile thresholds
- Traditional centre and off centre wastes as well as a full range of increasingly popular channel (strip) drains
- System is suitable for concrete or timber floors
- Glass incorporated: Full range of 10mm frameless standard sized for economy or custom fitted for perfection
- BRANZ appraised, individually as components and jointly as a system
- Designed with ALL associated trades in mind
- Full architectural specifications available

### other features include:

- Undertile heating
- Incorporation of appropriate underlay (insulating, acoustic, strengthening)
- Consistent shower falls specific to waste type
- Pre-channelling for glass (before tiling) confining water within the immediate shower boundaries
- Extensive range of decorative channel and square waste options