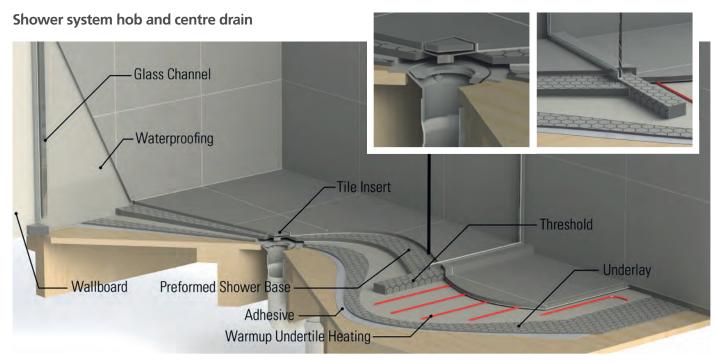

### technical features

- Weldable sheet membrane waterproofing incorporating clamp waste
- Level entry or low profile thresholds
- Traditional centre and off centre wastes as well as a full range of increasingly popular channel (strip) drains
- System is suitable for concrete or timber floors
- Glass incorporated: Full range of 10mm frameless standard sized for economy or custom fitted for perfection
- BRANZ appraised, individually as components and jointly as a system
- Designed with ALL associated trades in mind
- Full architectural specifications available

### other features include:

- Undertile heating
- Incorporation of appropriate underlay (insulating, acoustic, strengthening)
- Consistent shower falls specific to waste type
- Pre-channelling for glass (before tiling) confining water within the immediate shower boundaries
- Extensive range of decorative channel and square waste options