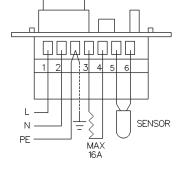

DATA**

| Supply voltage       | 240 V AC ±10 % 50/60 Hz |  |
|----------------------|-------------------------|--|
| Maximum load         | 16A                     |  |
| Built-in interrupter | 2 pole                  |  |
| Temperature range    | 10°C to 50 °C           |  |
| On/Off differential  | 0.4 °C                  |  |
| Housing              | IP20                    |  |
| Ambient temperature  | 0°C to 50 °C            |  |
| Dimensions (H/W/D)   | 115/84/52mm             |  |

Warmup has heating experts and contractors nationwide, who will be pleased to provide more details on Warmup's products and services. To contact your local Warmup distributor or to arrange a free, no-obligation guotation, please call New Zealand: 0800 WARMUP (927 687) / Australia 1300 WARMUP (927 687)





Connections

Connections



Model MTC

warmup