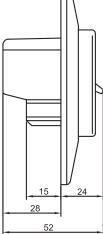

### **Specifications**

| TEMPERATURE CONTROL                | SWITCHING ACTION          | DIMENSIONS (H/W/D)                       |
|------------------------------------|---------------------------|------------------------------------------|
| On/Off                             | 230-240 V 16 Amps ~ 50 Hz | 115 x 84 x 52mm                          |
| Temperature settings<br>10 to 50°C |                           | Fits over standard vertical<br>flush box |

Dimensions (mm)

#### **TECHNICAL DATA**

| Supply voltage       | 240 V AC ±10 % 50/60 Hz |  |
|----------------------|-------------------------|--|
| Maximum load         | 16A                     |  |
| Built-in interrupter | 2 pole                  |  |
| Temperature range    | 10°C to 50 °C           |  |
| On/Off differential  | 0.4 °C                  |  |
| Housing              | IP20                    |  |
| Ambient temperature  | 0°C to 50 °C            |  |
| Dimensions (H/W/D)   | 115/84/52mm             |  |