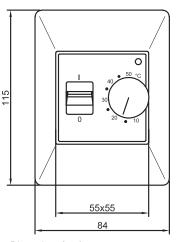

### **Specifications**

| TEMPERATURE CONTROL                | SWITCHING ACTION          | DIMENSIONS (H/W/D)                       |
|------------------------------------|---------------------------|------------------------------------------|
| On/Off                             | 230-240 V 16 Amps ~ 50 Hz | 115 x 84 x 52mm                          |
| Temperature settings<br>10 to 50°C |                           | Fits over standard vertical<br>flush box |

Dimensions (mm)

#### **TECHNICAL DATA**

| Supply voltage       | 240 V AC ±10 % 50/60 Hz |  |
|----------------------|-------------------------|--|
| Maximum load         | 16A                     |  |
| Built-in interrupter | 2 pole                  |  |
| Temperature range    | 10°C to 50 °C           |  |
| On/Off differential  | 0.4 °C                  |  |
| Housing              | IP20                    |  |
| Ambient temperature  | 0°C to 50 °C            |  |
| Dimensions (H/W/D)   | 115/84/52mm             |  |