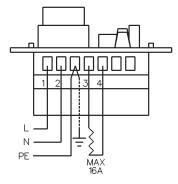

ATA**

| Supply voltage       | 240 V AC ±10 % 50/60 Hz |  |
|----------------------|-------------------------|--|
| Maximum load         | 16A                     |  |
| Built-in interrupter | 2 pole                  |  |
| Temperature range    | 10°C to 50 °C           |  |
| On/Off differential  | 0.4 °C                  |  |
| Housing              | IP20                    |  |
| Ambient temperature  | 0°C to 50 °C            |  |
| Dimensions (H/W/D)   | 115/84/52mm             |  |

Warmup has heating experts and contractors nationwide, who will be pleased to provide more details on Warmup's products and services. To contact your local Warmup distributor or to arrange a free, no-obligation guotation, please call New Zealand: 0800 WARMUP (927 687) / Australia 1300 WARMUP (927 687)





Connections

Connections



Model MTC

warmup