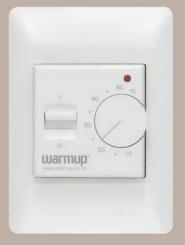

# Non-Programmable Thermostat W3MTC-1991-WU (floor) & W3MTC-1999UCH (air)

## **Non-Programmable Models** W3MTC-1991-WU & W3MTC-1999UCH

This is a simple ON/OFF thermostat giving reliable service to those who want the most straightforward kind of control. This electronic heating thermostat is designed to be flush mounted in a standard wall socket. Users know exactly what they get at all times - they simply set the desired temperature on the knob and switch the heating on or off.

The perfect solution for budget-conscious users.