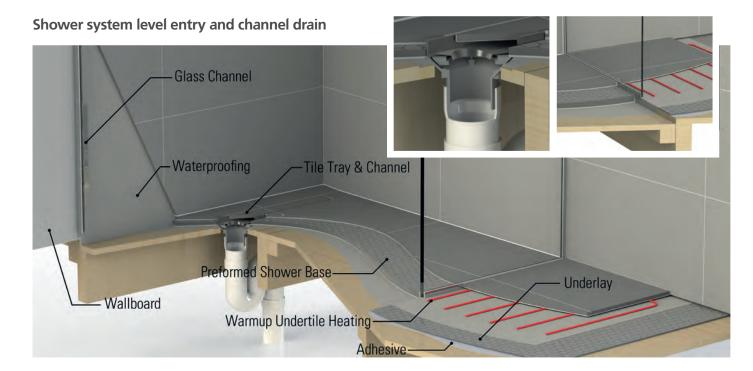

### technical features

- Weldable sheet membrane waterproofing incorporating clamp waste
- Level entry or low profile thresholds
- Traditional centre and off centre wastes as well as a full range of increasingly popular channel (strip) drains
- System is suitable for concrete or timber floors
- Glass incorporated: Full range of 10mm frameless standard sized for economy or custom fitted for perfection
- BRANZ appraised, individually as components and jointly as a system
- Designed with ALL associated trades in mind
- Full architectural specifications available

### other features include:

- Undertile heating
- Incorporation of appropriate underlay (insulating, acoustic, strengthening)
- Consistent shower falls specific to waste type
- Pre-channelling for glass (before tiling) confining water within the immediate shower boundaries
- Extensive range of decorative channel and square waste options