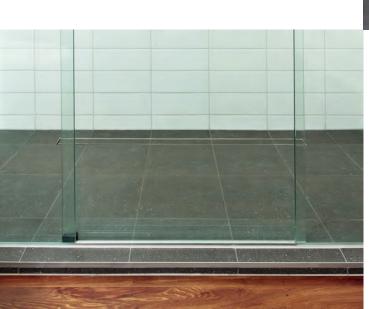

### technical features

- Weldable sheet membrane waterproofing incorporating clamp waste
- Level entry or low profile thresholds
- Traditional centre and off centre wastes as well as a full range of increasingly popular channel (strip) drains
- System is suitable for concrete or timber floors
- Glass incorporated: Full range of 10mm frameless standard sized for economy or custom fitted for perfection
- BRANZ appraised, individually as components and jointly as a system
- Designed with ALL associated trades in mind
- Full architectural specifications available

### other features include:

- Undertile heating
- Incorporation of appropriate underlay (insulating, acoustic, strengthening)
- Consistent shower falls specific to waste type
- Pre-channelling for glass (before tiling) confining water within the immediate shower boundaries
- Extensive range of decorative channel and square waste options