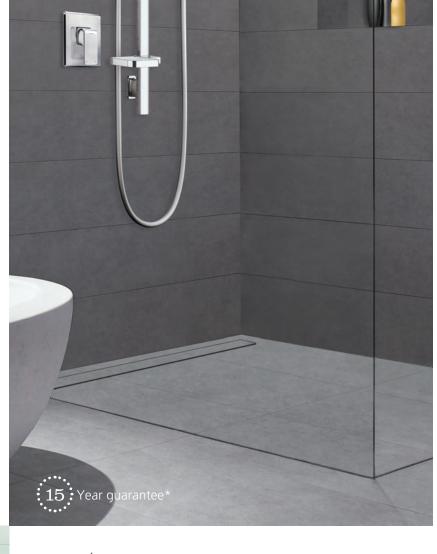

# style and performance

Your bathroom is a sanctuary, a place of luxury that offers a quiet moment in a busy world. The environment should effortlessly combine form and function.

An integrated tiled shower with frameless glass screens can be an elegant central design feature that increases the light, space and style of your bathroom.

Warmup uses the latest in waterproofing technology. We design an integrated tiled shower to perfectly fit your unique requirements. The design possibilities are limitless and guaranteed to be 100% waterproof.

## the warmup advantage

Warmup provides you with a warranted waterproof tiled shower solution that is fully integrated with the Warmup underfloor heating system.

- Designed and installed solution
- Limitless design possibilities
- Durable construction using premium quality products
- Independently tested waterproofing system
- 100% waterproof
- 15 year guarantee\* on installation
- 15 year guarantee\* on components
- Backed by an established New Zealand company
- BRANZ appraised system
  - \* Terms and conditions apply.