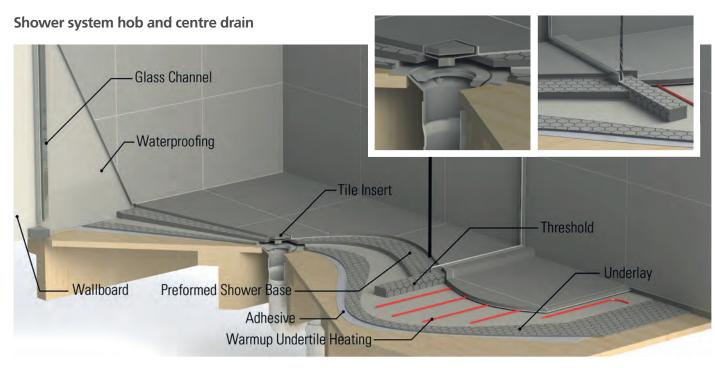

### technical features

- Weldable sheet membrane waterproofing incorporating clamp waste
- Level entry or low profile thresholds
- Traditional centre and off centre wastes as well as a full range of increasingly popular channel (strip) drains
- System is suitable for concrete or timber floors
- Glass incorporated: Full range of 10mm frameless standard sized for economy or custom fitted for perfection
- BRANZ appraised, individually as components and jointly as a system
- Designed with ALL associated trades in mind
- Full architectural specifications available

### other features include:

- Undertile heating
- Incorporation of appropriate underlay (insulating, acoustic, strengthening)
- Consistent shower falls specific to waste type
- Pre-channelling for glass (before tiling) confining water within the immediate shower boundaries
- Extensive range of decorative channel and square waste options