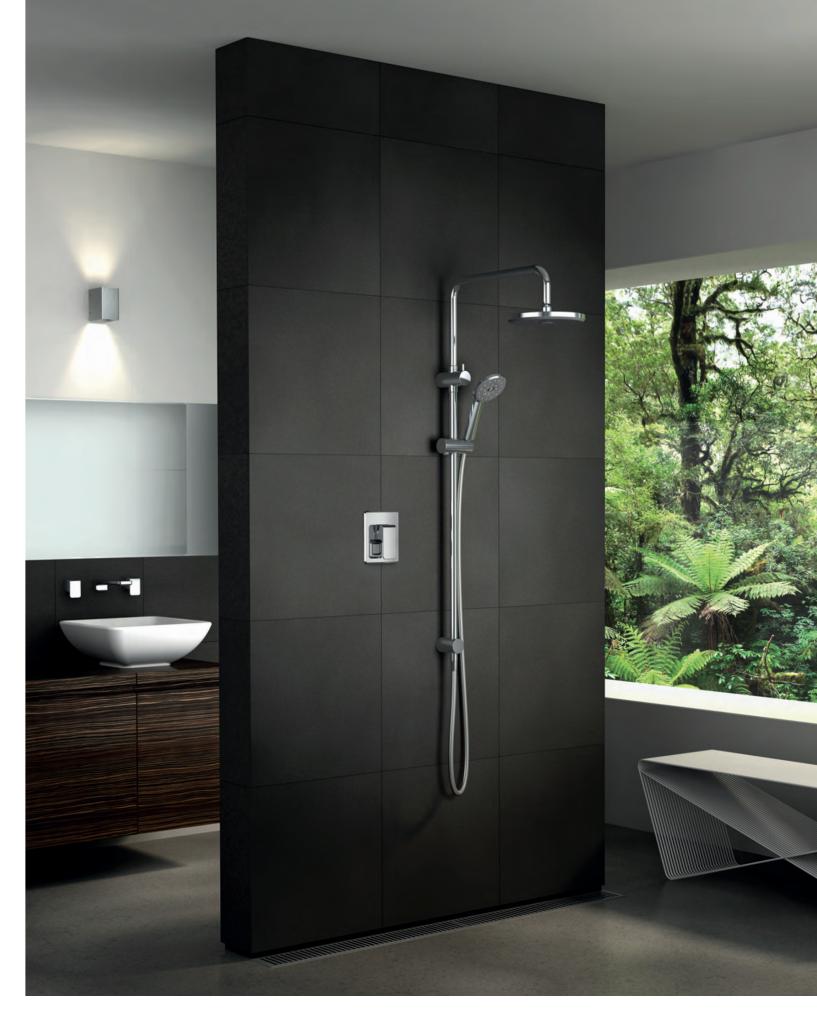

# style and performance

Your bathroom is a sanctuary, a place of luxury that offers a quiet moment in a busy world. The environment should effortlessly combine form and function.

An integrated tiled shower with frameless glass screens can be an elegant central design feature that increases the light, space and style of your bathroom.

Warmup uses the latest in waterproofing technology. We design an integrated tiled shower to perfectly fit your unique requirements. The design possibilities are limitless and guaranteed to be 100% waterproof.